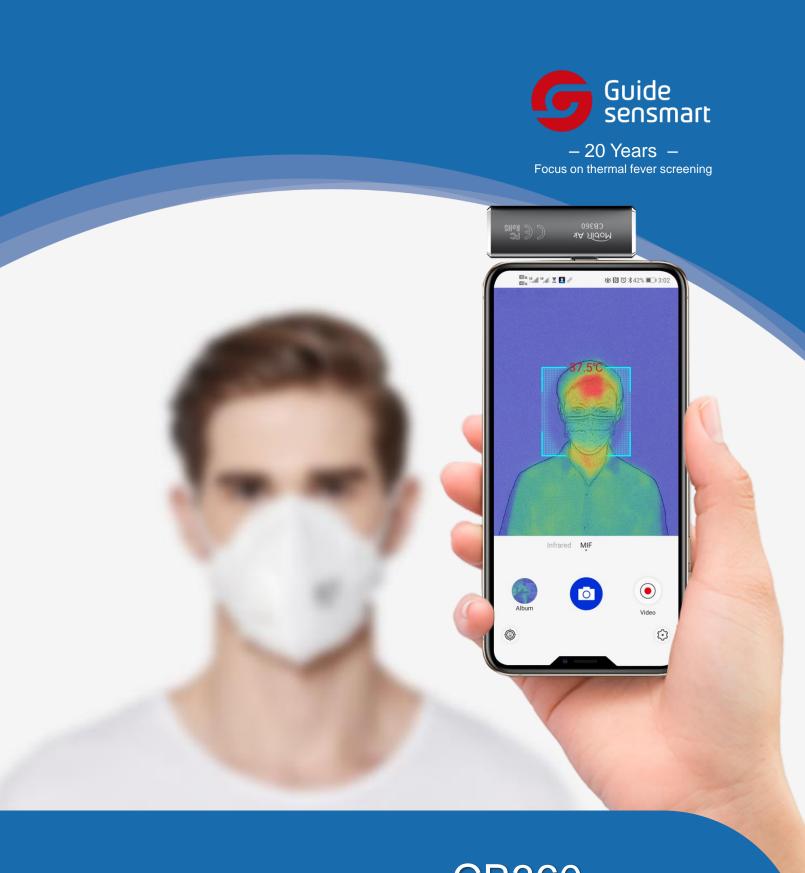

CB360 Fever Scanner for Smartphone GUIDE MobIR Air CB360 Fever Scanner is a simple, efficient and affordable thermal imaging camera to turn your smartphone into a temperature detector instantly. MobIR Air CB360 can detect the human temperature from 1.2 meters away and automatically sound an alarm while identifying the elevated temperature, which helps deliver efficient and accurate temperature screening and make us safer at public area.

## Product Features

- ✓ Safe: temperature screening from
  1.2 meters away, ensure social distance and avoid cross-infection
- ✓ **Efficient:** scan and show the temperature instantly
- ✓ **Simple:** plug and play, easy to use
- ✓ Automatic: Sound an alarm and capture an image while identifying the elevated temperature
- ✓ Imaging enhancement: GUIDE's Unique MIF (Multispectral Imaging Fusion) technology, enhance the thermal image by the camera of smartphone
- ✓ Image data can be reported and shared by social media